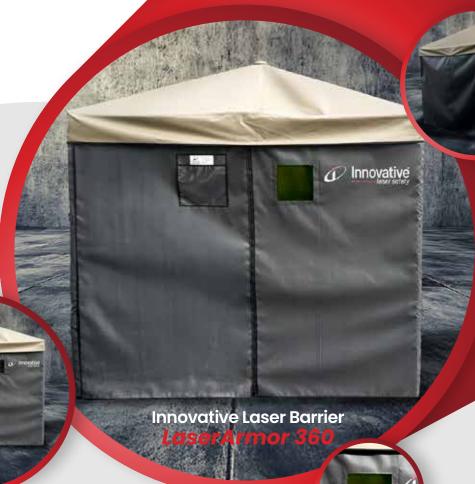

# LaserArmor 360

Made in the USA.

#### **Portable Laser Welding Barrier. Built for Pros.**

Designed for elite performance, the LaserArmor 360 is the ultimate portable laser welding barrier. Its exclusive pop-up design, interchangeable windows for ultimate flexibility, and rugged construction make it the perfect choice for professionals who demand safety and convenience.

## **Key Features:**

- Rugged & Portable: Packs into a wheeled case and fits easily in any storage space.
- Fast & Easy Setup: Assembles in minutes so you can get to work faster.
- Maximum Safety: Made with FM-approved, flame-retardant materials.
- 1 Man Pop-up Installation: Sturdy rugged protection, quality from a name you can trust.
- Compatible: With all Class 4 laser systems, ANSI & OSHA compliance.

#### **SPECIFICATIONS:**

Setup Time: Less than 6 minutes

Storage: Compact wheeled case for portability

Compliance: Meets ANSI Z136.1

Material: Flame-retardant/FM-approved fabric **368 Square Feet:** 8'x 8' x 10' of total protection.

#### **APPLICATIONS:**

- Laser welding and cutting workspaces
- Industrial and manufacturing safety zones
- Temporary or mobile safety enclosures
- Interchangeable windows for ultimate flexibility